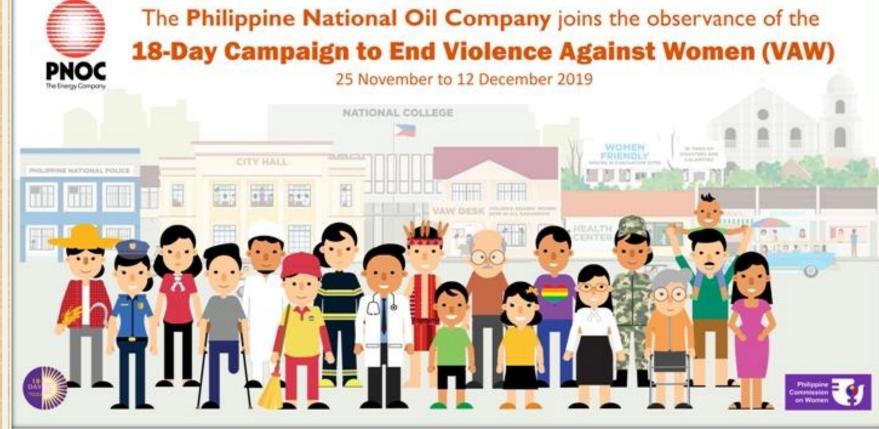

Seminar-Workshop on Handling of Sexual Harassment Cases for PNOC CODI and GFPS Members By Ms. Analie R. Bolo-Apostol December 9, 2019

Film Showing:
"LIWAY"
December 11,
2019

PNOC employees' entries to the Anti-Violence Against Women Statement and Photo/Infograph Contest with the Theme:

"Babae Ako, Igalang Mo!"

November 25, 2019 to December 11, 2019