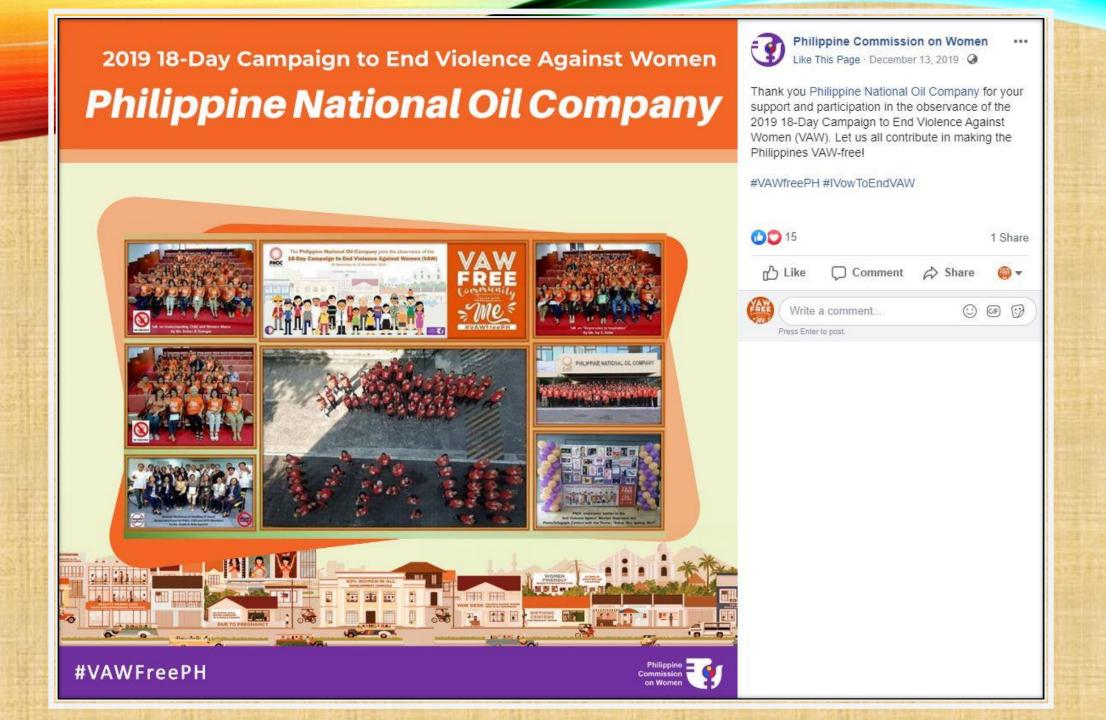

Seminar-Workshop on Handling of Sexual Harassment Cases for PNOC CODI and GFPS Members By Ms. Analie R. Bolo-Apostol December 9, 2019

Film Showing:
"LIWAY"
December 11,
2019

PNOC employees' entries to the Anti-Violence Against Women Statement and Photo/Infograph Contest with the Theme:

"Babae Ako, Igalang Mo!"

November 25, 2019 to December 11, 2019