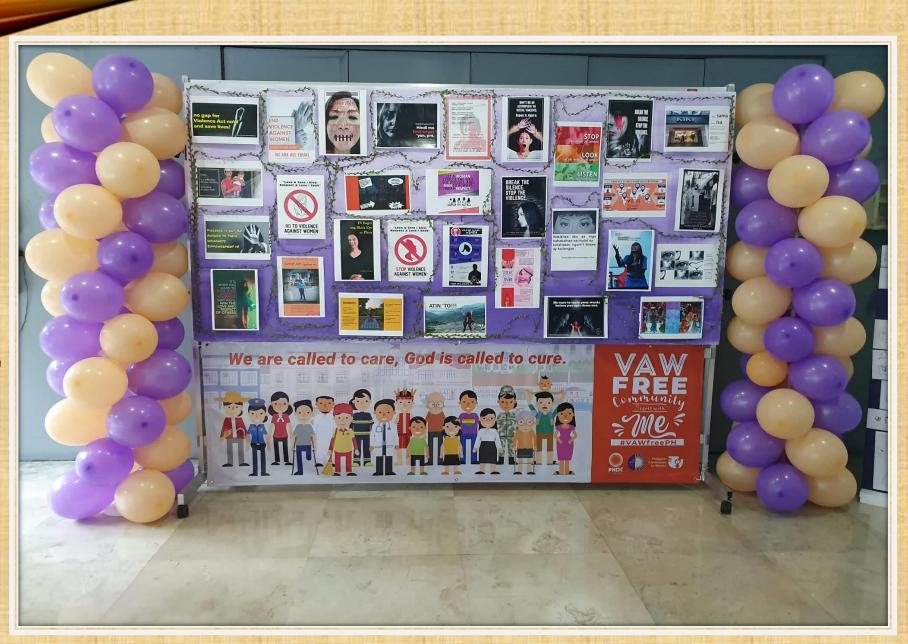

activities once enjoyed. It can lead to a variety of emotional and physical problems and can decrease a person's ability to function at work and at home.

## I.N.S.P.I.R.E.

- I- Invite close circles
- N- Negate any actions that implicates an assault or an abuse
- S- Spot, Segregate, Spare
- P- PRAY
- I- Initiate actions that will keep your mind busy
- R-Re-evaluate situations and take time to Recharge
- E- Empower others







Seminar-Workshop on Handling of Sexual Harassment Cases for PNOC CODI and GFPS Members By Ms. Analie R. Bolo-Apostol December 9, 2019



Film Showing:
"LIWAY"
December 11,
2019









PNOC employees' entries to the Anti-Violence Against Women Statement and Photo/Infograph Contest with the Theme:

"Babae Ako, Igalang Mo!"

November 25, 2019 to December 11, 2019



## "WINNERS"

1<sup>ST</sup> – Michael Bausas 2<sup>nd</sup> – Sarah Jane Buenviaje 3<sup>rd</sup> – Miguel Allauigan Jr.

Consolation Prizes
Roxanne Buensalido
Lhen Vergara
MJ Leongson
Em Lacsamana
Aaron Razon