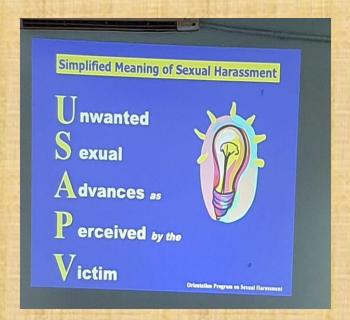

Seminar-Workshop on Handling of Sexual Harassment Cases for PNOC CODI and GFPS Members By Ms. Analie R. Bolo-Apostol December 9, 2019

Film Showing:
"LIWAY"
December 11,
2019

PNOC employees' entries to the Anti-Violence Against Women Statement and Photo/Infograph Contest with the Theme: