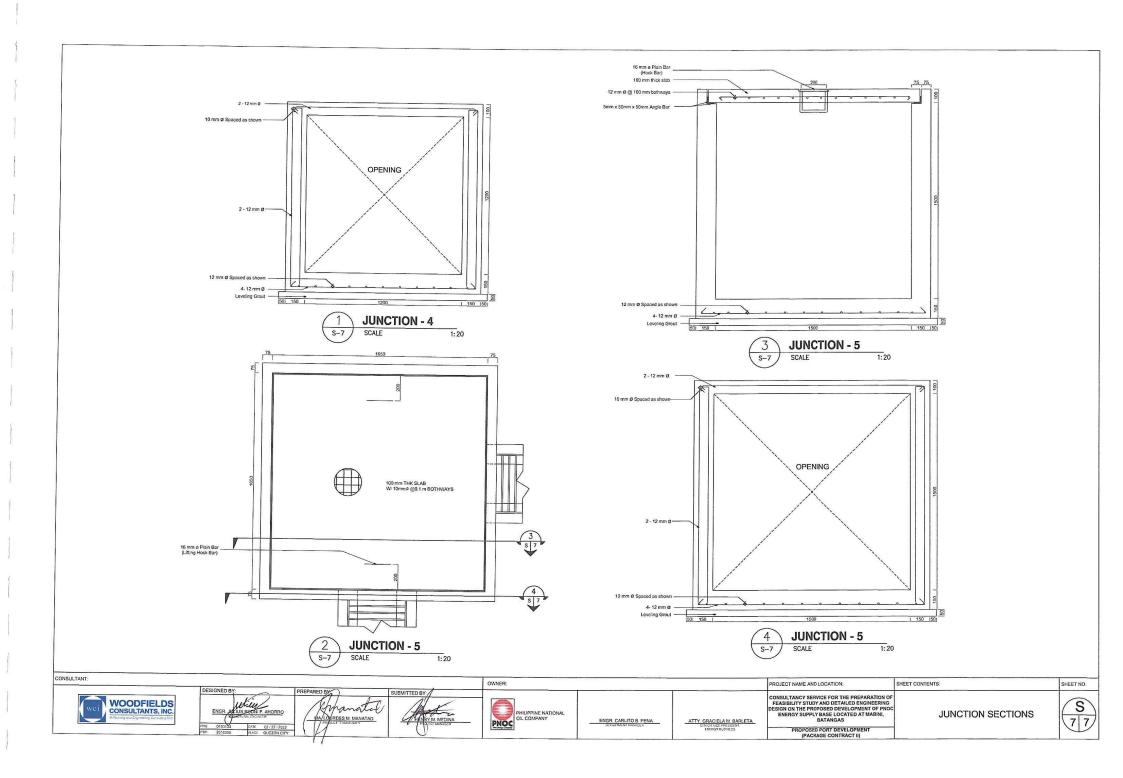

## Detailed Unit Price Analysis (DUPA)

| Jnit of Measure        | ement:                             |                                              |      |             |              |  |
|------------------------|------------------------------------|----------------------------------------------|------|-------------|--------------|--|
| Output per Hou         |                                    |                                              |      |             |              |  |
| Α.                     | LABOR                              |                                              |      |             |              |  |
| Designation            |                                    | No. of Person/s                              | Unit | Hourly Rate | Amount (PHP) |  |
| 1