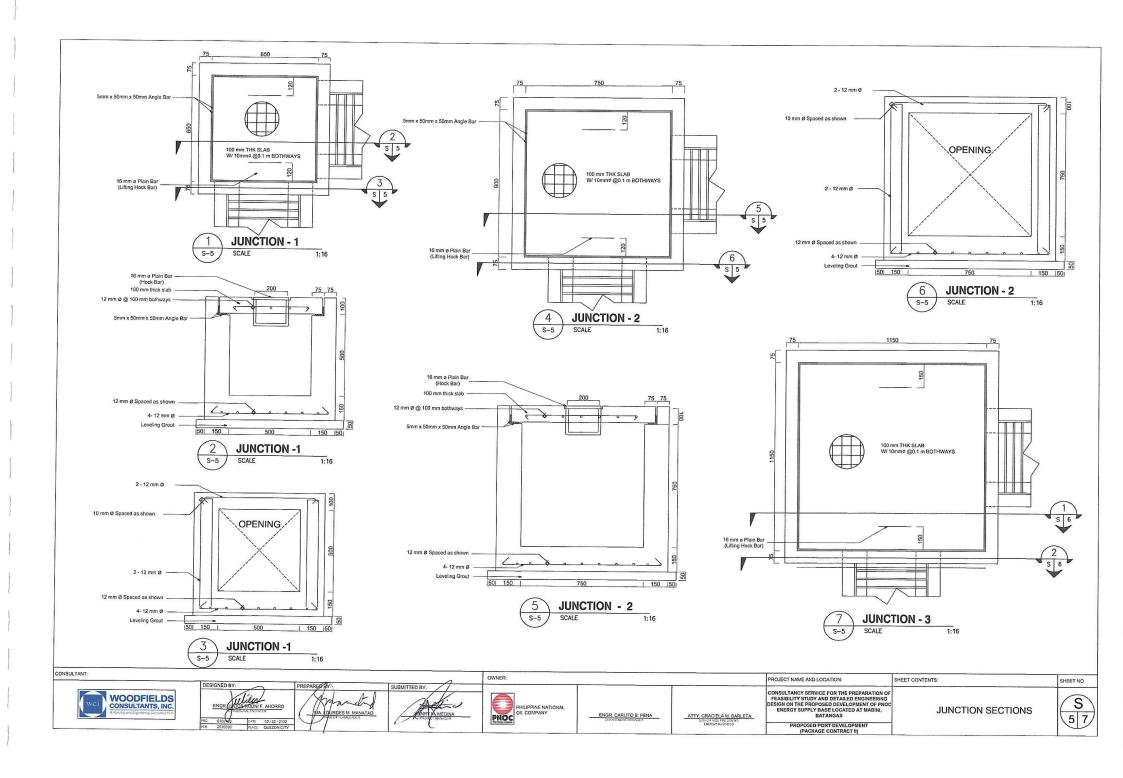

## Detailed Unit Price Analysis (DUPA)

| Jnit of Measure        | ement:                             |                                              |      |             |              |  |
|------------------------|------------------------------------|----------------------------------------------|------|-------------|--------------|--|
| Output per Hou         |                                    |                                              |      |             |              |  |
| Α.                     | LABOR                              |                                              |      |             |              |  |
| Designation            |                                    | No. of Person/s                              | Unit | Hourly Rate | Amount (PHP) |  |
| 1