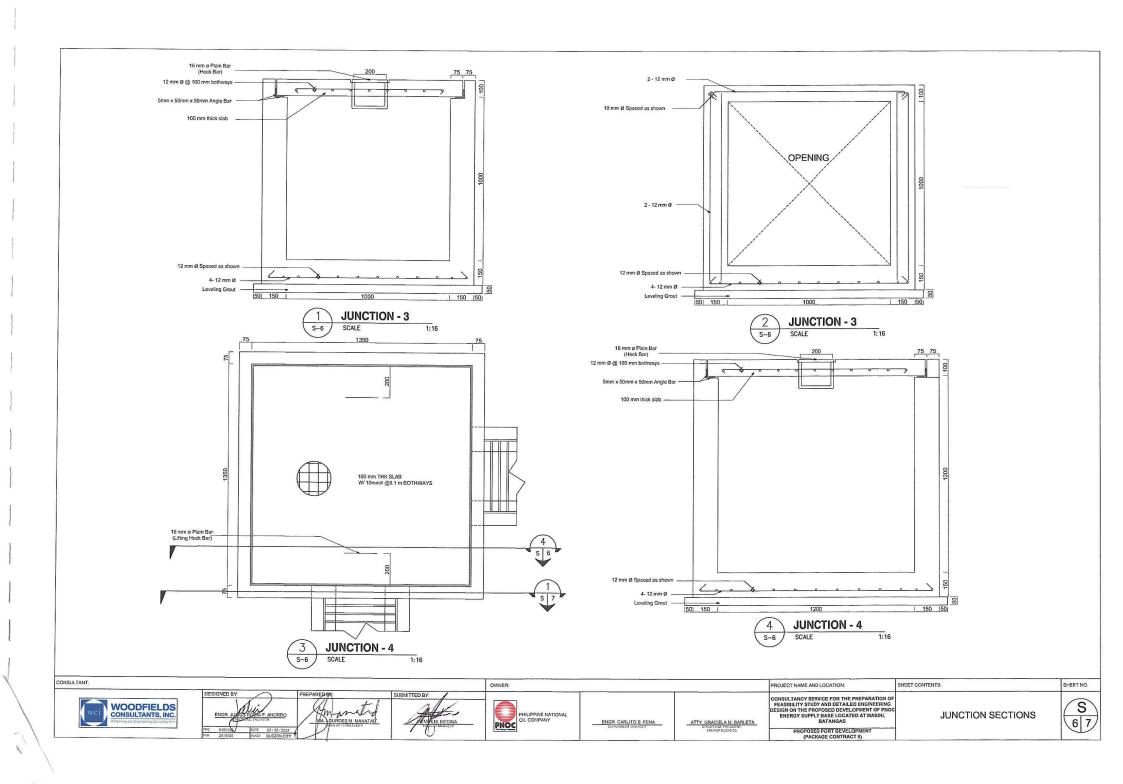

## Detailed Unit Price Analysis (DUPA)

| Jnit of Measure        | ement:                             |                                              |      |             |              |  |
|------------------------|------------------------------------|----------------------------------------------|------|-------------|--------------|--|
| Output per Hou         |                                    |                                              |      |             |              |  |
| Α.                     | LABOR                              |                                              |      |             |              |  |
| Designation            |                                    | No. of Person/s                              | Unit | Hourly Rate | Amount (PHP) |  |
| 1